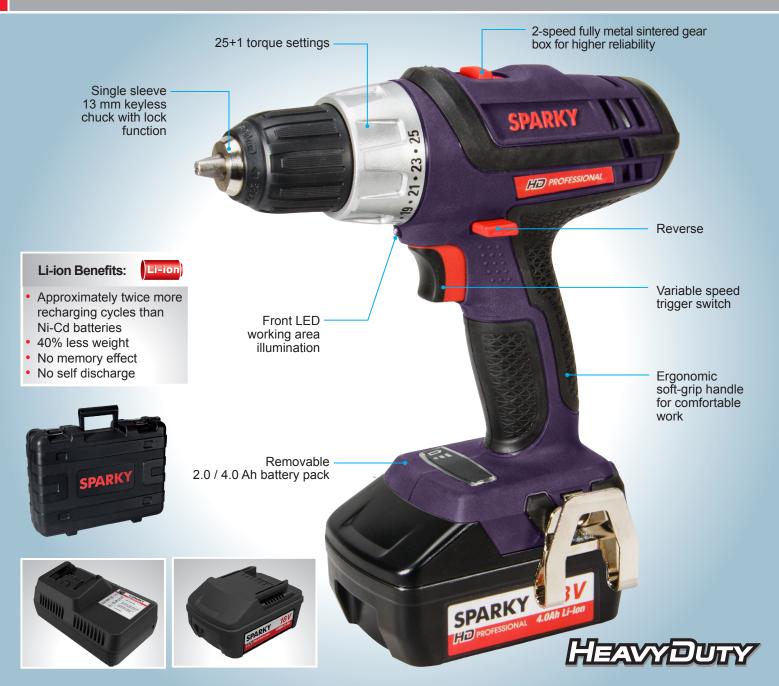

## BR2 18Li HD

## Li-Ion Cordless Drill / Driver

Comes complete with:

Plastic case, charger, 2 batteries

## **Technical Data**

| Model:                             |                   | BR2 18Li HD               |
|------------------------------------|-------------------|---------------------------|
| Voltage:                           | V                 | 18                        |
| Battery capacity:                  | Ah                | 2.0 / 4.0                 |
| Battery type:                      |                   | Li-lon (changeable)       |
| No load speed:                     | min <sup>-1</sup> | 0-450 / 0-1450            |
| Max. torque:                       | Nm                | 49                        |
| Torque control settings:           | pos.              | 25+1                      |
| Drill chuck capacity:              | mm                | 13                        |
| Drilling capacity in steel / wood: | mm                | 13 / 36                   |
| Weight:                            | kg                | 1.5 (2.0Ah) / 1.7 (4.0Ah) |